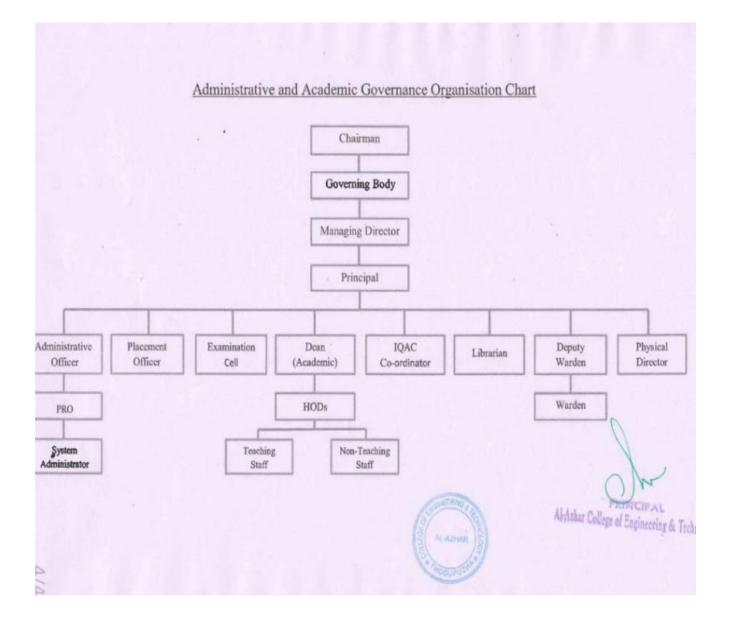

## • Frequency of the Board Meeting and Academic

Advisory Body Board Meeting - Once / Twice a year

• Organizational chart and processes

• Student Feedback on Institutional Governance/ Faculty performance